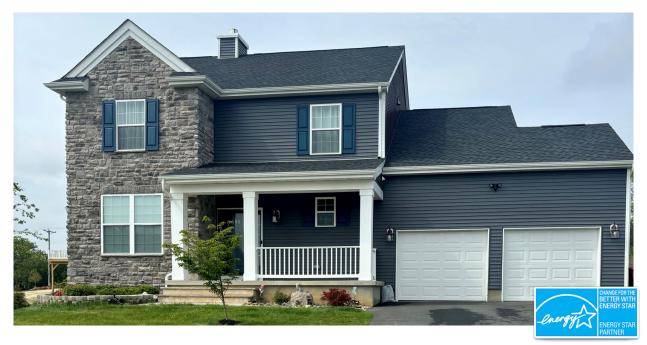

## May 2025 Delivery

- 2377 square feet of living space
- 4 bedrooms, 2.5 baths
- Second floor laundry .
- 2 car garage .
- Full un-finished basement with window .
- Schrock, 42 inch white Kitchen Cabinets •
- Granite counter tops, kitchen island .
- **Stainless Steel Appliances**
- Hardwood floors in the kitchen, breakfast area, foyer and powder-room •
- **Extended front porch** •
- **Wood-buring Fireplace** .
- **Rinnai Tankless hot water heater** .
- Recreation center, pool and walking trails •
- 10 year RWC home warranty •
- MLS# 730017

\*Pricing and information is subject to change.

\*Photo is a Plan A Classic and representative of home being sold. Model home and sales center is located at 301 Newlins Road East Easton, Pa

Visit www.segalmorelhomes.com for more information